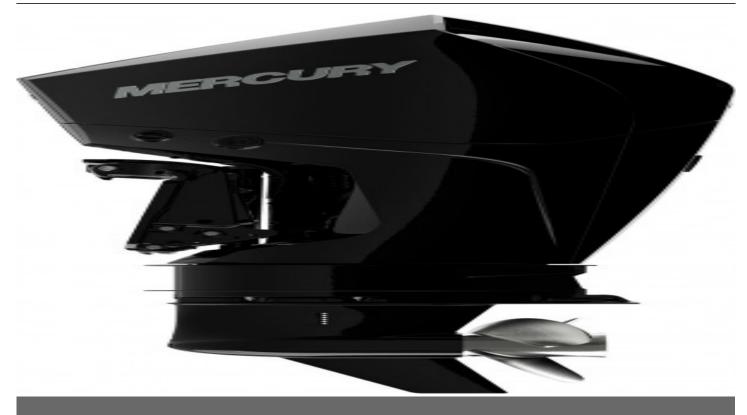

## Description

Mercury FourStrokes provide premium power and torque in a lightweight package for better manoeuvrability, greater acceleration, and maximum exhilaration. The new FourStroke delivers incredible hole shot to get you moving faster and fishing sooner, We have invested thousands of hours in crafting the most contemporary and refined marine engines in history. So you can spend your days going farther and faster with more confidence. Horsepower225 / 200 / 175 WOT RPM5200-6000 / 5000-5800 / 5000-5800 **Engine TypeV-6** Displacement209 CID (3.4L) Induction24-valves, DOHC StartingSmartStart Electric Gear Ratio1.85:1 Alternator85 amp (1071 watt) Trim SystemPower trim and tilt Dry Weight\*475 lbs (215kg) \*lightest available model SteeringHydraulic (standard), Power (options) Shaft Length\*20in (508mm), 25in (635mm), 30in (762mm) \*30 in (762mm) only available on 22 Colors\*Phantom Black, Pearl Fusion White, Warm Fusion White, Cold Fusion White \*White paint only available on 200 and 225 FourStroke models